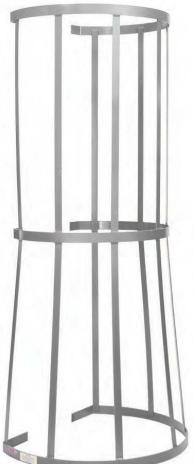

## **BOLT-ON MODULAR SAFETY CAGES**

Gray powder-coated paint finish Modular cages help make existing fixed ladder OSHA compliant. Cages mount to the side rails of fixed ladders up to 20" wide. Top and middle sections have a 29" inside diameter; bottom section flares to a 34" inside diameter for easy entry. Include mounting hardware for flat or angle side rails.

To determine proper length, the cage should begin 7 ft. to 8 ft. from the floor and extend 42" above the landing surface (except for roof hatches). 1 top or middle section and 1 bottom section is required for a complete assembly. Meet applicable OSHA and ANSI standards.