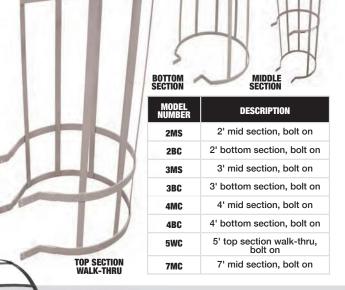

## **BOLT-ON MODULAR SAFETY CAGES**

Gray powder-coated paint finish Modular cages help make existing fixed ladder OSHA compliant. Cages mount to the side rails of fixed ladders up to 20" wide. Top and middle sections have a 29" inside diameter; bottom section flares to a 34" inside diameter for easy entry. Include mounting hardware for flat or angle side rails.

To determine proper length, the cage should begin 7 ft. to 8 ft. from the floor and extend 42" above the landing surface (except for roof hatches). 1 top or middle section and 1 bottom section is required for a complete assembly. Meet applicable OSHA and ANSI standards.